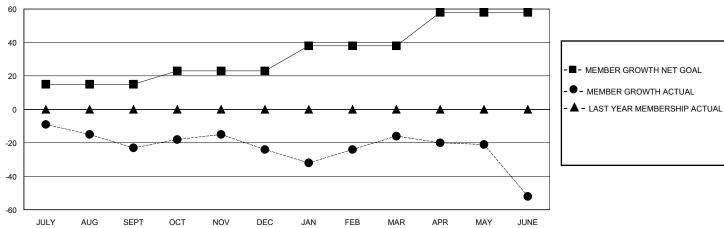

#### GMT: **LOCATION BRITISH COLUMBIA GMT CA**

| Clubs                 |               |           |               | Members               |                        |                         |                                                    |
|-----------------------|---------------|-----------|---------------|-----------------------|------------------------|-------------------------|----------------------------------------------------|
| RESULTS FOR 2023-2024 |               |           |               | RESULTS FOR 2023-2024 |                        |                         |                                                    |
| QUARTER               | NEW CLUB GOAL | NEW CLUBS | DROPPED CLUBS | QUARTER MEME          | BER GROWTH NET<br>GOAL | MEMBER GROWTH<br>ACTUAL | DROPPED<br>MEMBERS ACTUAL<br>(including transfers) |
| JULY/AUG/SEPT         | 0             | 0         | 1             | JULY/AUG/SEPT         | 15                     | 25                      | 43                                                 |
| OCT/NOV/DEC           | 1             | 0         | 0             | OCT/NOV/DEC           | 8                      | 52                      | 45                                                 |
| JAN/FEB/MAR           | 0             | 0         | 0             | JAN/FEB/MAR           | 15                     | 49                      | 38                                                 |
| APR/MAY/JUNE          | 0             | 0         | 1             | APR/MAY/JUNE          | 20                     | 44                      | 71                                                 |